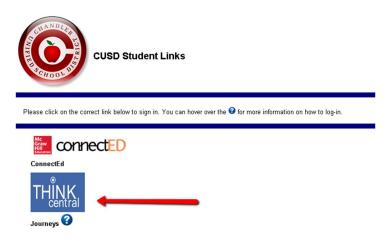

You will click on CUSD Student Links on the left hand side menu closer to the bottom of the screen.

A new tab or window will open up with the available student links. Click on the **Think Central** application.

It will prompt you to login.