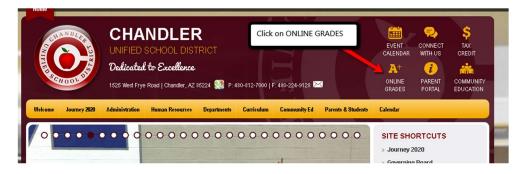

## Students Logging Into Think Central

**URL:** www.cusd80.com

Click on Online Grades in the top right hand corner of the page.

Login to the student portal using your computer username and password. (Hint: S + Student#)