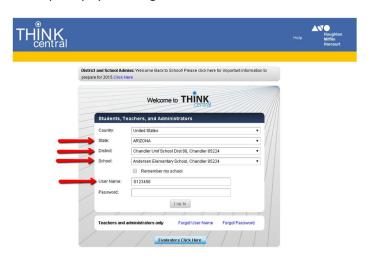

## Select ARIZONA

Select Chandler Unif School Dist 80, Chandler 85224

## Select your school

Type in your username: S + Student ID + @cusd (ex. S123456@cusd)

Type in your password: s + Student ID + ! (ex. s123456!)