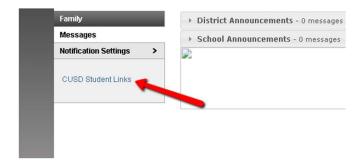

You will click on CUSD Student Links on the left hand side menu closer to the bottom of the screen.

A new tab or window will open up with the available student links. Click on the **Think Central** application.